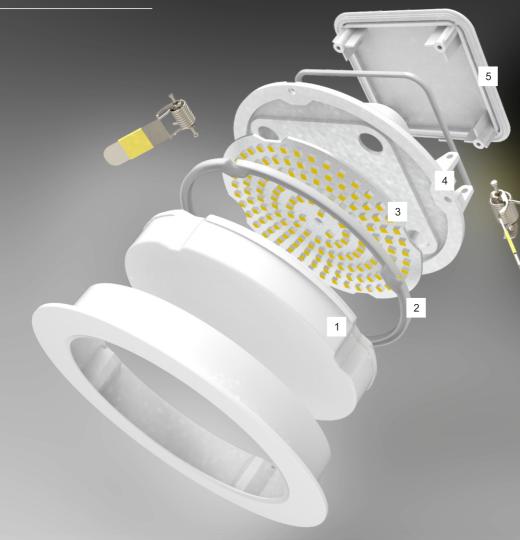

LED Down Light, LED Emergency Bulb, LED Tube etc.

Frameless Panel Light and Waterproof Panel light are our patented products. We also applied TUV CE(LVD, EMC),

CB and SAA certification for many of our products.