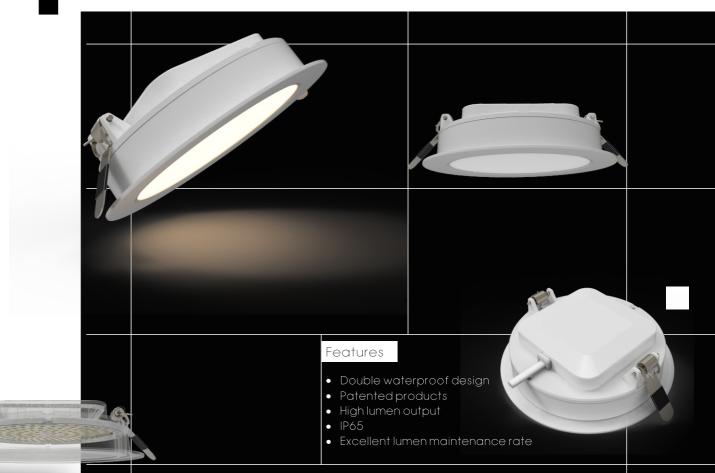

LED Down Light, LED Emergency Bulb, LED Tube etc.

Frameless Panel Light and Waterproof Panel light are our patented products. We also applied TUV CE(LVD, EMC),

CB and SAA certification for many of our products.