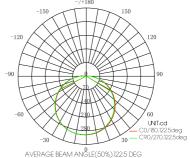

| 15W            | 20W            | 24W            |  |  |
| Dimension         | L110W110xH43mm    | L130W130xH43mm | L160W160xH43mm | L180W180xH43mm |  |  |
| Cutout            | 95mm              | 115mm          | 140mm          | 155mm          |  |  |
| LED Chip          | 2835SMD           |                |                |                |  |  |
| Luminous Efficacy | 100lm/W           |                |                |                |  |  |
| Beam Angle        | 120°              |                |                |                |  |  |
| CRI               | Ra>80             |                |                |                |  |  |
| CCT               | 3000K/4000K/6000K |                |                |                |  |  |

#### DIMENSIONS



## LIGHTING DISTRIBUTIONS



## **RGBW & CCT TUNABLE CEILING LIGHT**





2.4G, IR, Tuya Control











## RGBW, CCT& TUYA TUNABLE PANEL LIGHT



- Tool-free power changeable.
- Emergency time customizable.
- Thermal-Electrical Divided.
- Dia. 60mm/75mm/90mm.
- Less stock pressure.

# 3RD EDITION

# RUNYUAN®

## REALWAY LIMITED (HONGKONG) ZHONGSHAN WETECH ELECTRONICS CO.,LTD

Add.: No. 3, Fuqing First Road, Yongxing Industrial District, Henglan Town, Zhongshan City, Guangdong Province, 528478, P.R. China. Tel.: 0086 760-88926028-801 Fax: 0086 760-88926018



Scan QR Code for Website: http://www.wetechleds.com