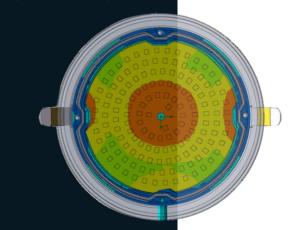

|



## WATERPROOF PANEL LIGHTS

With an innovative structure design, this series of lights are IP65 waterproof. Widely applicable to wet locations such bathroom, metro-stations, parking lots, indoor pools and so on.



D



## THERMAL PERFORMANCE



Reliability is of priority consideration during our design process. Each heat-sinking point have been thoughtfully calculated.

## LIGHTING DESIGN



We have engineer team to answer your lighting design requests timely.

## **DESIGN PHILOSOPHY**

Reliable, Waterproof, Weather-proof.



## **STRUCTURES**



## 1

Highly transmissive PC cover up to 90% transmission rate.



Water-proof silicon gel.

## 3

High lumen SMD chip up to 100lm/W**@**6000K.

#### 4

ADC12 Die-casting aluminum heat-sinker.

#### 5

Anti-inflammable PC driver case.

# **WATERPROOF PANEL LIGHT**



## WATERPROOF PANEL LIGHT





#### **PARAMETERS:**

| WPL-12             |  |  |  |  |
|--------------------|--|--|--|--|
| 12W                |  |  |  |  |
| <b>Ф</b> 140xH38mm |  |  |  |  |
| 120mm              |  |  |  |  |
| 2835SMD            |  |  |  |  |
| 80Im/W             |  |  |  |  |
| 120°               |  |  |  |  |
| Ra>80              |  |  |  |  |
| 3000K/4000K/6000K  |  |  |  |  |
|                    |  |  |  |  |

#### DIMENSIONS





■ LIGHTING DISTRIBUTIONS





## FRAMELESS PANEL