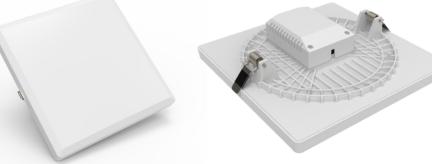

/b> 140XH41mm | ф170XH41mm | <b>Ф</b> 190XH41mm |  |  |
| Cutout            | 95mm               | 115mm              | 140mm      | 155mm              |  |  |
| LED Chip          | 2835SMD            |                    |            |                    |  |  |
| Luminous Efficacy |                    |                    |            |                    |  |  |
| Beam Angle        | 120°               |                    |            |                    |  |  |
| CRI               | Ra>80              |                    |            |                    |  |  |
| ССТ               | 3000K/4000K/6000K  |                    |            |                    |  |  |

#### **DIMENSIONS**





#### ■ LIGHTING DISTRIBUTIONS



AVERAGE BEAM ANGLE(50%):117.4 DEG

## FRAMELESS PANEL LIGHT



#### PARAMETERS:

| Model No.:        | 3.5501            | 4S01           | 5501           | 6S01           |  |  |
|-------------------|-------------------|----------------|----------------|----------------|--|--|
| Power             | 10W               | 15W            | 20W            | 24W            |  |  |
| Dimension         | L110W110xH43mm    | L130W130xH43mm | L160W160xH43mm | L180W180xH43mm |  |  |
| Cutout            | 95mm              | 115mm          | 140mm          | 155mm          |  |  |
| LED Chip          | 2835SMD           |                |                |                |  |  |
| Luminous Efficacy | 100lm/W           |                |                |                |  |  |
| Beam Angle        | 120°              |                |                |