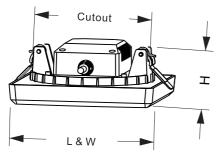

| 10W               | 15W            | 20W            | 24W            |  |  |
| Dimension         | L110W110xH43mm    | L130W130xH43mm | L160W160xH43mm | L180W180xH43mm |  |  |
| Cutout            | 95mm              | 115mm          | 140mm          | 155mm          |  |  |
| LED Chip          | 2835SMD           |                |                |                |  |  |
| Luminous Efficacy | 100lm/W           |                |                |                |  |  |
| Beam Angle        | 120°              |                |                |                |  |  |
| CRI               | Ra>80             |                |                |                |  |  |
| CCT               | 3000K/4000K/6000K |                |                |                |  |  |

#### DIMENSIONS



## LIGHTING DISTRIBUTIONS



## **RGBW & CCT TUNABLE CEILING LIGHT**





2.4G, IR, Tuya Control











## RGBW, CCT& TUYA TUNABLE PANEL LIGHT



- Tool-free power changeable.
- Emergency time customizable.
- Thermal-Electrical Divided.
- Dia. 60mm/75mm/90mm.
- Less stock pressure.

# 3RD EDITION

# RUNYUAN®

## REALWAY LIMITED (HONGKONG) ZHONGSHAN WETECH ELECTRONICS CO.,LTD

Add.: No. 3, Fuqing First Road, Yongxing Industrial District, Henglan Town, Zhongshan City, Guangdong Province, 528478, P.R. China. Tel.: 0086 760-88926028-801 Fax: 0086 760-88926018



Scan QR Code for Website: http://www.wetechleds.com