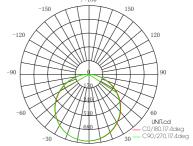

|  |  |
| Dimension         | <b>Ф</b> 115XH41mm | <b>Ф</b> 140XH41mm | ф170XH41mm | <b>Ф</b> 190XH41mm |  |  |
| Cutout            | 95mm               | 115mm              | 140mm      | 155mm              |  |  |
| LED Chip          | 2835SMD            |                    |            |                    |  |  |
| Luminous Efficacy |                    |                    |            |                    |  |  |
| Beam Angle        | 120°               |                    |            |                    |  |  |
| CRI               | Ra>80              |                    |            |                    |  |  |
| ССТ               | 3000K/4000K/6000K  |                    |            |                    |  |  |

#### **DIMENSIONS**





#### ■ LIGHTING DISTRIBUTIONS



AVERAGE BEAM ANGLE(50%):117.4 DEG

## FRAMELESS PANEL LIGHT



#### PARAMETERS:

| Model No.:        | 3.5501            | 4S01           | 5501           | 6S01           |  |  |
|-------------------|-------------------|----------------|----------------|----------------|--|--|
| Power             | 10W               | 15W            | 20W            | 24W            |  |  |
| Dimension         | L110W110xH43mm    | L130W130xH43mm | L160W160xH43mm | L180W180xH43mm |  |  |
| Cutout            | 95mm              | 115mm          | 140mm          | 155mm          |  |  |
| LED Chip          | 2835SMD           |                |                |                |  |  |
| Luminous Efficacy | 100lm/W           |                |                |                |  |  |
| Beam Angle        | 12