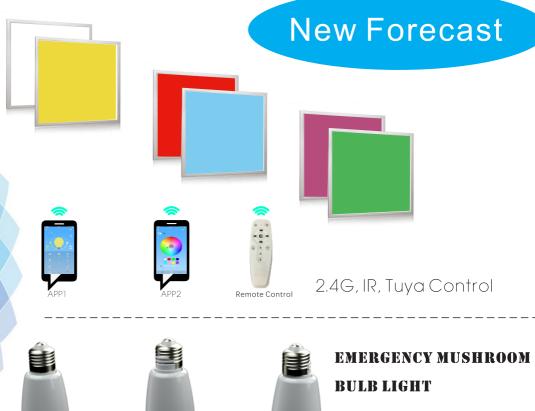

60W160xH43mm | L180W180xH43mm |  |  |
| Cutout            | 95mm              | 115mm          | 140mm          | 155mm          |  |  |
| LED Chip          | 2835SMD           |                |                |                |  |  |
| Luminous Efficacy | 100lm/W           |                |                |                |  |  |
| Beam Angle        | 120°              |                |                |                |  |  |
| CRI               | Ra>80             |                |                |                |  |  |
| CCT               | 3000K/4000K/6000K |                |                |                |  |  |

#### DIMENSIONS



## LIGHTING DISTRIBUTIONS



## **RGBW & CCT TUNABLE CEILING LIGHT**





2.4G, IR, Tuya Control











## RGBW, CCT& TUYA TUNABLE PANEL LIGHT



- Tool-free power changeable.
- Emergency time customizable.
- Thermal-Electrical Divided.
- Dia. 60mm/75mm/90mm.
- Less stock pressure.

# 3RD EDITION

# RUNYUAN®

## REALWAY LIMITED (HONGKONG) ZHONGSHAN WETECH ELECTRONICS CO.,LTD

Add.: No. 3, Fuqing First Road, Yongxing Industrial District, Henglan Town, Zhongshan City, Guangdong Province, 528478, P.R. China. Tel.: 0086 760-88926028-801 Fax: 0086 760-88926018



Scan QR Code for Website: http://www.wetechleds.com