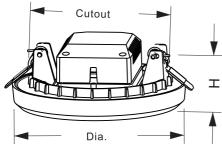

| 20W        | 24W                |  |  |
| Dimension         | <b>Ф</b> 115XH41mm | <b>Ф</b> 140XH41mm | ф170XH41mm | <b>Ф</b> 190XH41mm |  |  |
| Cutout            | 95mm               | 115mm              | 140mm      | 155mm              |  |  |
| LED Chip          | 2835SMD            |                    |            |                    |  |  |
| Luminous Efficacy |                    |                    |            |                    |  |  |
| Beam Angle        | 120°               |                    |            |                    |  |  |
| CRI               | Ra>80              |                    |            |                    |  |  |
| ССТ               | 3000K/4000K/6000K  |                    |            |                    |  |  |

#### **DIMENSIONS**





#### ■ LIGHTING DISTRIBUTIONS



AVERAGE BEAM ANGLE(50%):117.4 DEG

## FRAMELESS PANEL LIGHT



#### PARAMETERS:

| Model No.:        | 3.5501            | 4S01           | 5501           | 6S01           |  |  |
|-------------------|-------------------|----------------|----------------|----------------|--|--|
| Power             | 10W               | 15W            | 20W            | 24W            |  |  |
| Dimension         | L110W110xH43mm    | L130W130xH43mm | L160W160xH43mm | L180W180xH43mm |  |  |
| Cutout            | 95mm              | 115mm          | 140mm          | 155mm          |  |  |
| LED Chip          | 2835SMD           |                |                |                |  |  |
| Luminous Efficacy | 100lm/W           |                |                |