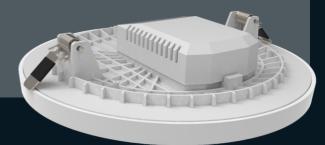

case.

# **WATERPROOF PANEL LIGHT**



## WATERPROOF PANEL LIGHT





#### **PARAMETERS:**

| WPL-12             |  |  |  |  |
|--------------------|--|--|--|--|
| 12W                |  |  |  |  |
| <b>Ф</b> 140xH38mm |  |  |  |  |
| 120mm              |  |  |  |  |
| 2835SMD            |  |  |  |  |
| 80Im/W             |  |  |  |  |
| 120°               |  |  |  |  |
| Ra>80              |  |  |  |  |
| 3000K/4000K/6000K  |  |  |  |  |
|                    |  |  |  |  |

#### DIMENSIONS





■ LIGHTING DISTRIBUTIONS





## FRAMELESS PANEL LIGHTS

Lights must be perfect. The visible frame was definitely a loss point. Thanks to creative ideas of our R&D team, we are now have this frameless panel light series. Either you prefer round or square, there is the ideal model for your project.



## **FRAMELESS PANEL LIGHTS**

## Ultra-thin

## THERMAL MANAGEMENT



Reliability is of priority consideration during our design process. Each heat-sinking point have been thoughtfully calculated.

## LIGHTING EFFECTS



Please feel free to contact us if you got project design needs.

## **DESIGN PHILOSOPHY**

Frameless, Comfortable Beams.

## **STRUCTURES**



### 1

Highly transmissive PC cover for Frameless design.



High lumen SMD chips efficacy 100lm/W and CRI ra>80.

## 3

Powerful anti-corrosion springs.

## 4

Thermal conductive PA heat-sinker.

#### 5

Anti-inflammable PC driver case.

# **FRAMELESS PANEL LIGHTS**



## FRAMELESS PANEL LIGHT



## **PARAMETERS:**

| Model No.:        | 3.5C01             | 4C01               | 5C01       | 6C01               |  |  |
|---------