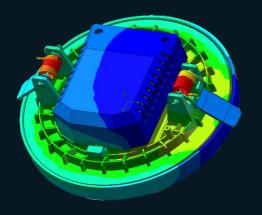

#### **PARAMETERS:**

| WPL-12             |  |  |  |  |
|--------------------|--|--|--|--|
| 12W                |  |  |  |  |
| <b>Ф</b> 140xH38mm |  |  |  |  |
| 120mm              |  |  |  |  |
| 2835SMD            |  |  |  |  |
| 80Im/W             |  |  |  |  |
| 120°               |  |  |  |  |
| Ra>80              |  |  |  |  |
| 3000K/4000K/6000K  |  |  |  |  |
|                    |  |  |  |  |

#### DIMENSIONS





■ LIGHTING DISTRIBUTIONS





## FRAMELESS PANEL LIGHTS

Lights must be perfect. The visible frame was definitely a loss point. Thanks to creative ideas of our R&D team, we are now have this frameless panel light series. Either you prefer round or square, there is the ideal model for your project.



## **FRAMELESS PANEL LIGHTS**

## Ultra-thin

## THERMAL MANAGEMENT



Reliability is of priority consideration during our design process. Each heat-sinking point have been thoughtfully calculated.

## LIGHTING EFFECTS



Please feel free to contact us if you got project design needs.

## **DESIGN PHILOSOPHY**

Frameless, Comfortable Beams.

## **STRUCTURES**



### 1

Highly transmissive PC cover for Frameless design.



High lumen SMD chips efficacy 100lm/W and CRI ra>80.

## 3

Powerful anti-corrosion springs.

## 4

Thermal conductive PA heat-sinker.

#### 5

Anti-inflammable PC driver case.

# **FRAMELESS PANEL LIGHTS**



## FRAMELESS PANEL LIGHT



## **PARAMETERS:**

| Model No.:        | 3.5C01             | 4C01               | 5C01       | 6C01               |  |  |
|-------------------|--------------------|--------------------|------------|-----